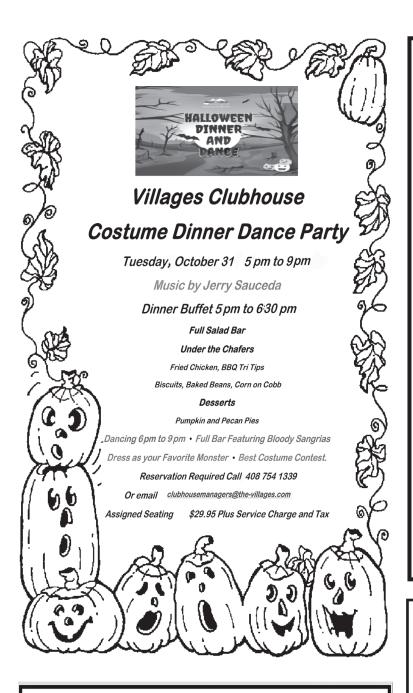

Beverage staff use them to recognize excellence in their employees, to make adjustments to the menu, and to help patrons when things aren't perfect.



Thanks for taking the time to let us know what you think!

Please deposit comments directly to the locked comment card box at the Clubhouse foyer.

#### **Dessert Menu**

\$6.95

House Made Vanilla Crème Brule with Berries

Creamy Custard Topped with Glazed Caramelized Sugar

**Chocolate Lava Cake (Warm)** 

Chocolate Cake with Creamy Fondant

**House Made Bourbon Bread Pudding** 

New Orleans Style Bourbon Glaze and Frosting

**Pecan Pie** 

Buttery Shortbread Crust Topped with Hand Placed Glazed Pecan Halves

**New York Style Cheesecake** 

Raspberry Coulis and Berries

\$5.25

Flavors of the Day

Sherbet, Ice Cream, Sorbet, Milk Shakes



no corkage will be charged...

## Wednesdays & Thursdays **Dinner Service only**

Bring your favorite bottle of wine\* and your friends any and every Wednesday or Thursday at the Clubhouse. One-bottle limit per two guests.

\*No corkage will be charged with purchase from Dinner Menu, Lighter Side, and Entrée items. One-bottle limit per two guests. Standard sized bottles only.

Single Diners' Night

Let's Dine Together!

#### **Every Wednesday at The Clubhouse**



Shared Table Bring your favorite wine to share with no corkage! Free Corkage will be applied with purchase from the Lighter Side and Dinner Entrees from the Dinner Menu.

Please make reservations and note: "Single Diners' Reservation"

Every Wednesday at 5 p.m.

555

## **Bistro Happy** Hour

\$5 House Wines

2 to 5 p.m. **Tues