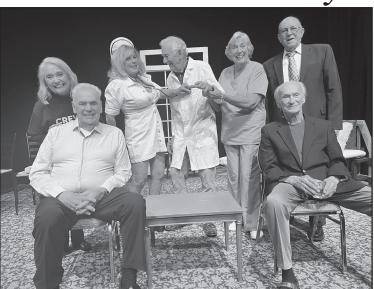

## VAT: It's almost time for showtime!

The Villages Amateur Theatre is excited to present "The Sunshine Boys" by Neil Simon. The two "boys" are joined by a cast of six others. All of these actors (your neighbors) have been hard at work rehearsing for weeks to create a fun show for your enjoyment.

Performances will be at Cribari Auditorium on Friday, October 20 at 7:30 p.m. and Saturday the 21st and Sunday the 22nd at 2:30 p.m. Tickets are \$20 and will be on sale from 10 a.m. to noon in the Redwood room on October 14, as well as at the door on the performance days. You will receive a 10 percent discount for your meal at the Clubhouse on the day you attend the play.

This is a "don't miss" funny show! (See photo on page 13)