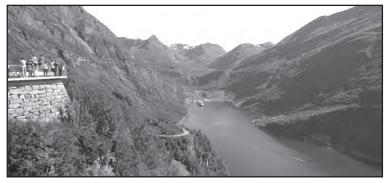

## Senior Academy: Exploring the Norwegian Coast

All along the Norwegian coast you will find magnificent granite mountains and beautiful natural scenery. Senior Academy will be hosting John Trudeau on Thursday, February 25 at 2 p.m., taking us on a photo tour exploring the coast of Norway.

We will begin our adventure in the city of Oslo, travel across the Norwegian countryside and reach the North Sea coast at Bergen, with its classic sea harbor hosting many Tall Ships. From there we will travel up the coast on the "Hurtigruten," visiting coastal towns, some magnificent fjords, and the scenic Lofoten Islands. We will stop at the northernmost medieval Gothic cathedral in Trondheim, go to the northernmost point of Europe, and over the top of Europe to the Russian border with Norway. Following that will be a visit to a Sami reindeer farm in Finland and a quick visit to Helsinki on the way home. Dress warmly; we'll be going way above the Arctic Circle on this trip!

John Trudeau is an active Villager, a frequent hiker, and enthusiastic traveler. He gets considerable enjoyment from photographing nature and the great outdoors on his travels. He has presented travel lectures here at The Villages, at various travel groups at Bay Area libraries, and for Osher Life-Long Learning (OLLI) at Santa Clara University, UC Santa Cruz, and UC Santa Clara.