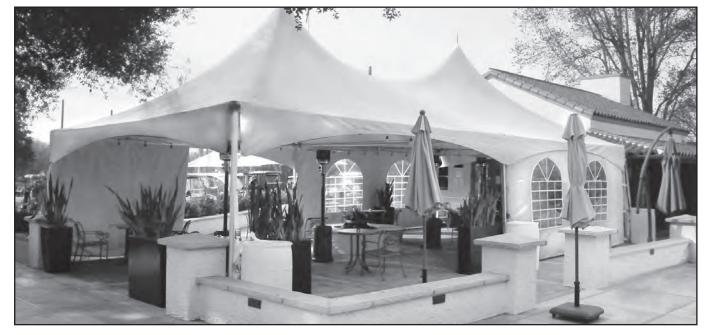

### More CLUBHOUSE **Patio dining allowed by county order; reservations suggested**

Santa Clara County, the Bay Area's first epicenter of the coronavirus pandemic, issued a health order that shut down indoor and outdoor dining after the State of California downgraded the county into the purple tier in December. In response, the Clubhouse Restaurant ceased indoor and outdoor dining out of an abundance of caution and concern for Villages residents.

Recent adjustments to the order now allow for outdoor dining.

The Clubhouse reopened Patio dining, as well as its Grab-and-Go meal options.

Dining on the Patio will take place under the new tent, provided by a generous donation from the Evergreen Villages Foundation (EVF).