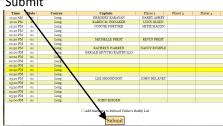

Add players by Chelsea Number

Once completed click on "Display Times"

Open tee time will be displayed. Select time by double clicking with mouse

Time will highlight yellow—click on "Submit"

You will receive a confirmation. Your booking has been completed.