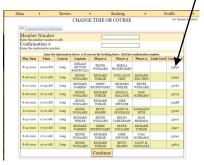

#### Change Time of Tee Time

If you'd like to change the time of your tee time, select "Change Time of Course".

Select the confirm# you'd like to change.

Select Display Times.

Select new time and click "OK"