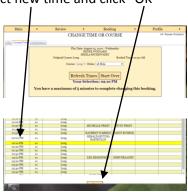

#### Change Time of Tee Time

If you'd like to change the time of your tee time, select "Change Time of Course".

Select the confirm# you'd like to change.

Select Display Times.

Select new time and click "OK"