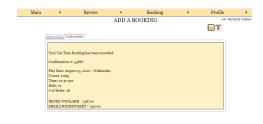

Add players by Chelsea Number

Once completed click on "Display Times"

Open tee time will be displayed. Select time by double clicking with mouse

Time will highlight yellow—click on "Submit"

You will receive a confirmation. Your booking has been completed.

You will get confirmation of change.