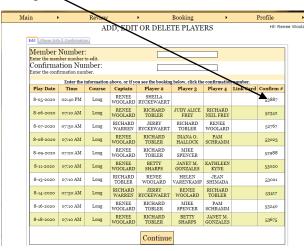

# Add, Edit, Delete player from Tee Time

To add, edit or delete players from tee time select "Add, Edit or Delete Player" /

With mouse select tee time confirm# you'd like to change. <