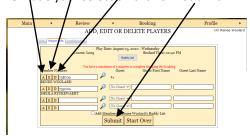

#### Cont. Add, Edit, Delete player from Tee Time

Once confirm# selected you will get the info form. Here you can A (Add), E (Edit) or D (Delete) a player. Once you've made you'r selection click on "Submit".