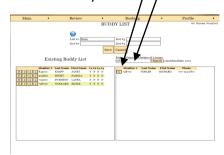

### **Buddy List**

You can set up a "Buddy List" with members you play with on a recurring bases. Point to "Profile" then select "Buddy List".

Search for member by typing last name, once the member appears, click on the "A"/ The member will be added to buddy list.