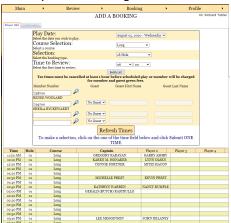

### Add Booking Cont.

Select date you'd like to play
Course "Long" or "Par 3"

Selection: point to down arrow with
mouse. Chose from one of the options:
18 Holes, 9 Holes, (9 hole always for Par 3)
select your club when applicable. And preferred time you'd like to play

Add players by Chelsea Number

Once completed click on "Display Times"

Open tee time will be displayed. Select time by double clicking with mouse

Time will highlight yellow—click on "Submit"

You will receive a confirmation. Your booking has been completed.