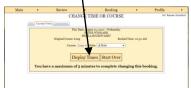

#### Change Time of Tee Time

If you'd like to change the time of your tee time, select "Change Time of Course".

Select the confirm# you'd like to change.

Select Display Times.

Select new time and click "OK"