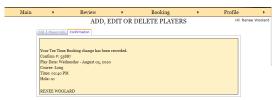

always for Par 3)
select your club when applicable. And preferred time you'd like to play

Add players by Chelsea Number

Once completed click on "Display Times"

Open tee time will be displayed. Select time by double clicking with mouse



Time will highlight yellow—click on "Submit"



You will receive a confirmation. Your booking has been completed.



# Add, Edit, Delete player from Tee Time

To add, edit or delete players from tee time select "Add, Edit or Delete Player" /



With mouse select tee time confirm# you'd like to change. <



#### Cont. Add, Edit, Delete player from Tee Time

Once confirm# selected you will get the info form. Here you can A (Add), E (Edit) or D (Delete) a player. Once you've made you'r selection click on "Submit".



You will get confirmation of change.



## Delete a Booking

Select "Delete a Booking"



Click on Confirm# of tee time you'd like to delete click "Continue". Then click on submit.