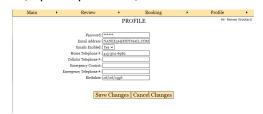

# **Update** Profile

To update your profile, point to "My Profile".

The profile screen will appear. Her you can add email, update password, etc