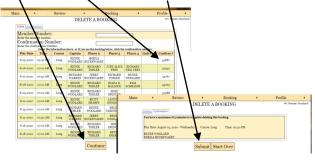

## Delete a Booking

Select "Delete a Booking"

Click on Confirm# of tee time you'd like to delete click "Continue". Then click on submit.