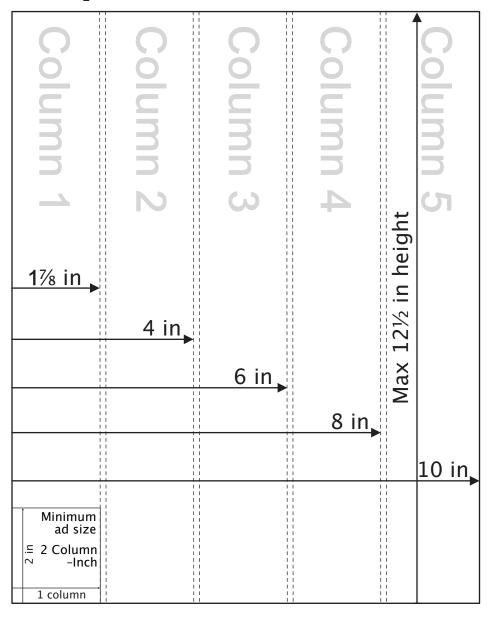

## The Villager Display Ad Rates

The cost for an advertisement is calculated based on its area in Column-Inches – that is the number of columns wide, multiplied by the height in inches.

A single column is 1%-inches wide, with two columns totaling 4-inches incrementing by 2-inches per column for a total of 10-inches over 5 columns. The minimum height is 1-inch, and increments by  $\frac{1}{2}$ -inches to a maximum of  $\frac{12}{2}$ -inches. **The minimum total ad size is 2 Column-Inches** (1 column by 2-inches.)